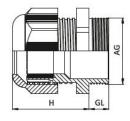

\* Some approvals do not cover all sizes!

\* Any other colors can be supplied as per request. Please add color name after Part Code! For example: NCG01-Black

| Entry<br>Thread<br>Size | Light Grey<br>RAL7035<br>Code | Cable Range |       | Н    | GL | Wrench |
|-------------------------|-------------------------------|-------------|-------|------|----|--------|
|                         |                               | Inch        | mm.   | mm   | mm | mm     |
| NPT 3/8"                | NCG01-L                       | .1228       | 3-7   | 32.2 | 15 | 22     |
| NPT 3/8"                | NCG02-L                       | .1939       | 5-10  | 32.2 | 15 | 22     |
| NPT 1/2"                | NCG03-L                       | .2035       | 5-9   | 32.4 | 15 | 24     |
| NPT 1/2"                | NCG04-L                       | .2347       | 6-12  | 32.4 | 15 | 24     |
| NPT 1/2"                | NCG05-L                       | .28-47      | 7-12  | 31.9 | 15 | 27     |
| NPT 1/2"                | NCG06-L                       | .3955       | 10-14 | 31.9 | 15 | 27     |
| NPT 3/4"                | NCG07-L                       | .3563       | 9-16  | 38.4 | 15 | 33     |
| NPT 3/4"                | NCG08-L                       | .5171       | 13-18 | 38.4 | 15 | 33     |
| NPT 1"                  | NCG09-L                       | .4779       | 12-20 | 43.3 | 18 | 42     |
| NPT 1"                  | NCG010-L                      | .7098       | 18-25 | 43.3 | 18 | 42     |