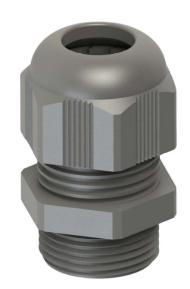

## **Nylon Cable Glands**

## **NPT Nylon Cable Glands**

Material::PA6 Nylon)for Gland

CR for Seal

NBR for o-ring (on request) TPV for washer (on request))

Temperature Range: -20°to +100 permanent

up to +150 intermittent

Ingress Protection Rating: IP68 5 bar when it is used with o-ring or washer

Flame Reterdancy: V2 according to UL94 / V0 (on request)

Standards: **NPT ANSI B1.20.1** 

- Standard NPT threaded nylon cable glands
- CR sealing provide strong Cable Grip, Strain Relief and **Superior Ingress Protection**
- With its unique provides Anti-Vibration
- Easy Assembly
- Halogen Free
- Accessories such as locknut and o-ring must be ordered separately.