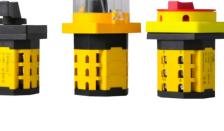

## **Rotary Cam Switches**

On-Off Cam Switches Technical details

- · Rated Current: 12 up to 160 A Rated Voltage: 690 V
- Frequency: 50/60 Hz
- · From Single to Sested Phases (Single to 6 Phases)

Please note: The information given is provided on the basis that errors, omissions and amendments are excepted. As part of the programme of on-going product development, OnElecs reserves the right to change product specifications without prior notice. All information provided is correct at the time of first publication, whether in digital or print form. Third party approvals where indicated may apply only to certain product sizes, please check with us for clarification. Application information and product data is provided for guidance only and does not constitute a warranty of any kind whether expressed or implied in respect of OnElecs products or their suitability for a particular purpose.