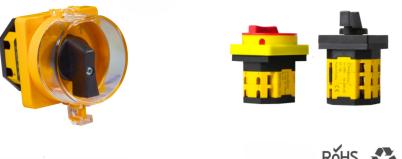

## **Rotary Cam Switches**

On-Off Cam Switches Technical details

- · Rated Current: 12 up to 160 A Rated Voltage: 690 V
- Frequency: 50/60 Hz
- · From Single to Sested Phases (Single to 6 Phases)

Please note: The information given is provided on the basis that errors, omissions and amendments are excepted. As part of the programme of on-going product development, OnElecs reserves the right to change product specifications without prior notice. All information provided is correct at the time of first publication, whether in digital or print form. Third party approvals where indicated may apply only to certain product sizes, please check with us for clarification. Application information and product data is provided for guidance only and does not constitute a warranty of any kind whether expressed or implied in respect of OnElecs products or their suitability for a particular purpose.