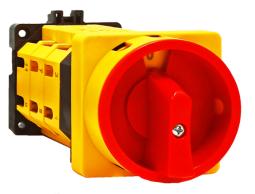

## **Rotary Cam Switches**

On-Off Cam Switches Technical details

- · Rated Current: 12 up to 160 A Rated Voltage: 690 V
- Frequency: 50/60 Hz
- · From Single to Sested Phases (Single to 6 Phases)

Please note: The information given is provided on the basis that errors, omissions and amendments are excepted. As part of the programme of on-going product development, OnElecs reserves the right to change product specifications without prior notice. All information provided is correct at the time of first publication, whether in digital or print form. Third party approvals where indicated may apply only to certain product sizes, please check with us for clarification. Application information and product data is provided for guidance only and does not constitute a warranty of any kind whether expressed or implied in respect of OnElecs products or their suitability for a particular purpose.