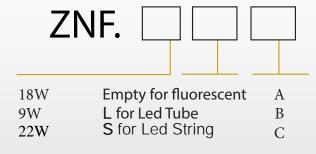

## ZNF.X

Fluorescent Lamp

LED Tube ·

Led String

**ZONE 1-2 / 21-22** 

IP 66

-20 °C < T<sub>3</sub> < +55 °C

**Emergency Kit** 

Electronic Ballast, T8 lampholder. or Led String

**Rated Voltage** 

220/240V

Frequency

50/60 Hz

**Application** 

Oil refineries, Chemical and petrochemical plants, Boiler rooms etc.