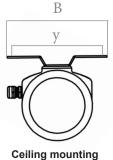

## DIMENSIONAL DRAWING

with clamp TYPE "U"

with eyebolt TYPE "O"

|             | Α   | В   | C   | X | У   | weight (kg) |
|-------------|-----|-----|-----|---|-----|-------------|
| ZNF.2X18WEM | 820 | 210 | 142 |   | 186 | 6,5         |
| ZNF.2X9WLEM | 820 | 210 | 142 |   | 186 | 6,1         |
| ZNF.22WSEM  | 820 | 210 | 142 |   | 186 | 6,1         |