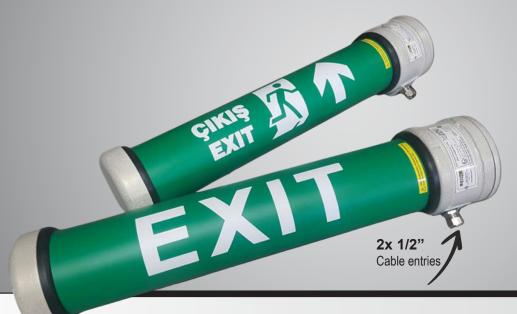

## ZNF.X

Fluorescent Lamp

LED Tube ·

Led String

**ZONE 1-2 / 21-22** 

IP 66

-20 °C < T<sub>3</sub> < +55 °C

**Emergency Kit** 

II 2G Ex db IIB T6 Gb

II 2D Ex tb IIIC T85°C Db

**Standarts** 

EN60079-0: 2018; EN60079-1: 2014; EN60079-31: 2014

Aluminium Body Fluorescent or Led Tube Lighting Fixtures

**Cable Entries** 

2x 1/2"

Body

Low Cooper Aluminium Alloy

Difusser

Shock and high temperature resistant polycarbonate tube

Gaskets

NBR oring on cover and high temp. res. silicone

Paint

Electrostatic Powder Coat

Circuit

Electronic Ballast, T8 lampholder. or Led String

**Rated Voltage** 

220/240V

Frequency

50/60 Hz

**Application** 

Oil refineries, Chemical and petrochemical plants, Boiler rooms etc.