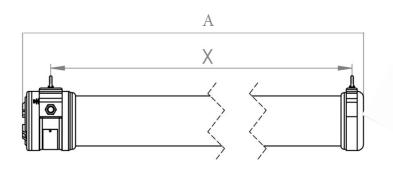

## DIMENSIONAL DRAWING

with clamp TYPE "U"

with eyebolt TYPE "O"

|             | Α   | В   | C   | X | У   | weight (kg) |
|-------------|-----|-----|-----|---|-----|-------------|
| ZNF.2X18WEM | 820 | 210 | 142 |   | 186 | 6,5         |
| ZNF.2X9WLEM | 820 | 210 | 142 |   | 186 | 6,1         |
| ZNF.22WSEM  | 820 | 210 | 142 |   | 186 | 6,1         |

Α

В

C

ZNF.X SERIES type fluorescent lamp comprises a lamp tube assembly with two end caps. The housing consists of a transparent polycarbonate tube with aluminium end caps. The electronics are located within the flameproof enclosure. Tube and end caps sealed with cemented joint. Both end caps connected together by two 6 mm diameter tie bars, therefore compressing the tube and cemented joints between caps. The equipment is intended for fixed installation. The equipment has normal fluorescent lamp, led fluorescent lamp and emergency kit variations.