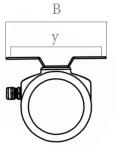

## DIMENSIONAL DRAWING

Ceiling mounting with clamp TYPE "U"

| Pendant    | m  | ιοι | ıntı | ng  |
|------------|----|-----|------|-----|
| with eyebo | lt | ΤY  | PΕ   | "O" |

|            | A    | В   | C   | X    | y   | weight (kg) |
|------------|------|-----|-----|------|-----|-------------|
| ZNF 2X36   | 1320 | 210 | 142 | 1220 | 186 | 8,0         |
| ZNF 2X36EM | 1320 | 210 | 142 | 1220 | 186 | 8,3         |
| ZNF 2X18L  | 1320 | 210 | 142 | 1220 | 186 | 7,9         |
| ZNF 2X18   | 715  | 210 | 142 | 620  | 186 | 5,6         |
| ZNF 2X18EM | 715  | 210 | 142 | 620  | 186 | 5,9         |
| ZNF 2X9L   | 715  | 210 | 142 | 620  | 186 | 5,5         |