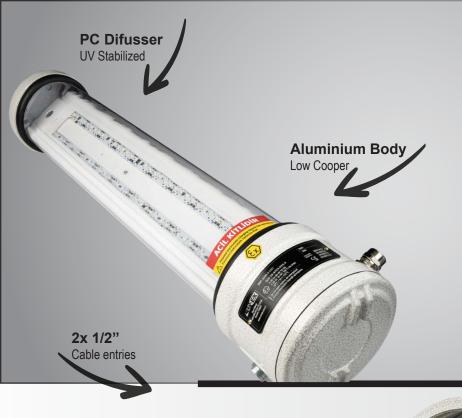

**IP** 66

-20 °C up to +55 °C

EN60079-0: 2018; EN60079-1: 2014; EN60079-31: 2014

2x1/2" or 2x3/4"

Low Cooper Aluminium Alloy

Shock and high temperature resistant polycarbonate tube

NBR oring on cover and high temp. res. silicone

**Electrostatic Powder Coat** 

Electronic Ballast, T8 lampholder.

220/240V

50/60 Hz

Oil refineries, Chemical and petrochemical plants, Boiler rooms etc.

36W 18W

9W

Empty for fluorescent EM for emergency kit L for Led Tube

ZNF.X SERIES type fluorescent lamp comprises a lamp tube assembly with two end caps. The housing consists of a transparent polycarbonate tube with aluminium end caps. The electronics are located within the flameproof enclosure. Tube and end caps sealed with cemented joint. Both end caps connected together by two 6 mm diameter tie bars, therefore compressing the tube and cemented joints between caps. The equipment is intended for fixed installation. The equipment has normal fluorescent lamp, led fluorescent lamp and emergency kit variations.