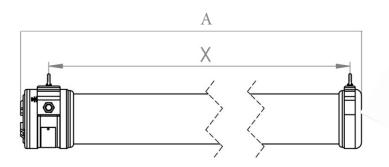

## DIMENSIONAL DRAWING

Ceiling mounting with clamp TYPE "U"

| Pendant    | m  | ιοι | ıntı | ng  |
|------------|----|-----|------|-----|
| with eyebo | lt | ΤY  | PΕ   | "O" |

|            | A    | В   | C   | X    | y   | weight (kg) |
|------------|------|-----|-----|------|-----|-------------|
| ZNF 2X36   | 1320 | 210 | 142 | 1220 | 186 | 8,0         |
| ZNF 2X36EM | 1320 | 210 | 142 | 1220 | 186 | 8,3         |
| ZNF 2X18L  | 1320 | 210 | 142 | 1220 | 186 | 7,9         |
| ZNF 2X18   | 715  | 210 | 142 | 620  | 186 | 5,6         |
| ZNF 2X18EM | 715  | 210 | 142 | 620  | 186 | 5,9         |
| ZNF 2X9L   | 715  | 210 | 142 | 620  | 186 | 5,5         |

36W 18W

9W

Empty for fluorescent EM for emergency kit L for Led Tube

ZNF.X SERIES type fluorescent lamp comprises a lamp tube assembly with two end caps. The housing consists of a transparent polycarbonate tube with aluminium end caps. The electronics are located within the flameproof enclosure. Tube and end caps sealed with cemented joint. Both end caps connected together by two 6 mm diameter tie bars, therefore compressing the tube and cemented joints between caps. The equipment is intended for fixed installation. The equipment has normal fluorescent lamp, led fluorescent lamp and emergency kit variations.