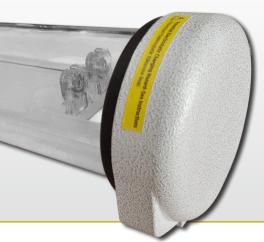

36W 18W

9W

Empty for fluorescent EM for emergency kit L for Led Tube

ZNF.X SERIES type fluorescent lamp comprises a lamp tube assembly with two end caps. The housing consists of a transparent polycarbonate tube with aluminium end caps. The electronics are located within the flameproof enclosure. Tube and end caps sealed with cemented joint. Both end caps connected together by two 6 mm diameter tie bars, therefore compressing the tube and cemented joints between caps. The equipment is intended for fixed installation. The equipment has normal fluorescent lamp, led fluorescent lamp and emergency kit variations.