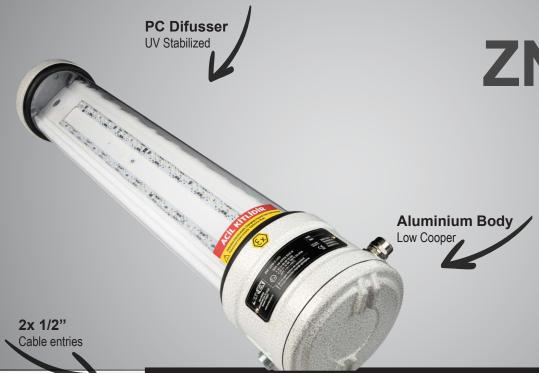

Product ZNF Series Led String Lamp

Certification SCA 19 ATEX 015X

Marking II 2G Ex db IIBT6 Gb

II 2D Ex tb IIICT85°C Db

IP IP 66

Ambiant Temp. -20 °C up to +55 °C

Standards EN60079-0: 2018; EN60079-1: 2014; EN60079-31: 2014

Cable Entries 2x 1/2"

Body Low Cooper Aluminium Alloy

Difusser Shock and high temperature resistant polycarbonate tube

Gaskets NBR oring on cover and high temp. res. silicone

Paint Electrostatic Powder Coat

Circuit Eaglerise or Osram Driver.

Rated Voltage 220/240V

Frequency 50/60 Hz

Application Oil refineries, Chemical and petrochemical plants, Boiler rooms etc