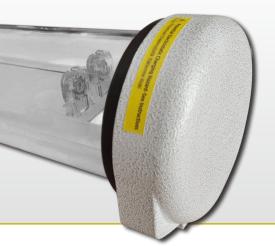

Cable Entries 2x 1/2"

Body Low Cooper Aluminium Alloy

Difusser Shock and high temperature resistant polycarbonate tube

Gaskets NBR oring on cover and high temp. res. silicone

Paint Electrostatic Powder Coat

ZNF.44W - 6500K

ZNF.66W - 6500K

ZNF.X SERIES type fluorescent lamp, led chip and led tube comprises assembly with two end caps. The housing consists of a transparent pol-ycarbonate tube with aluminium end caps. The electronics are located within the flameproof enclosure. Tube and end caps sealed with cemented joint. Both end caps connected together by two 6 mm diameter tie bars, therefore compressing the tube and cemented joints between caps. The equipment is intended for fixed installation. The equipment has normal fluorescent lamp, led fluorescent lamp and emergency kit variations.