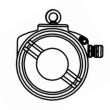

## DIMENSIONAL DRAWING

**Ceiling mounting** with clamp TYPE "U"

**Pendant mounting** with eyebolt TYPE "O"

|              | Α    | В   | C   | Х | у   | weight (kg) | Lumen |
|--------------|------|-----|-----|---|-----|-------------|-------|
| ZNF.22W.S    | 720  | 210 | 142 |   | 186 | 6,5         | ~2504 |
| ZNF.44W.S    | 1320 | 210 | 142 |   | 186 | 8,5         | ~5731 |
| ZNF.66W.S    | 1320 | 210 | 142 |   | 186 | 8.5         | ~7829 |
| ZNF.22W.S.EM | 720  | 210 | 142 |   | 186 | 6,7         | ~2504 |
| ZNF.44W.S.EM | 1320 | 210 | 142 |   | 186 | 8,7         | ~5731 |
| ZNF.66W.S.EM | 1320 | 210 | 142 |   | 186 | 8.7         | ~7829 |