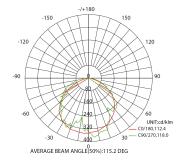

ZNF.44W - 6500K

ZNF.66W - 6500K

ZNF.X SERIES type fluorescent lamp, led chip and led tube comprises assembly with two end caps. The housing consists of a transparent pol-ycarbonate tube with aluminium end caps. The electronics are located within the flameproof enclosure. Tube and end caps sealed with cemented joint. Both end caps connected together by two 6 mm diameter tie bars, therefore compressing the tube and cemented joints between caps. The equipment is intended for fixed installation. The equipment has normal fluorescent lamp, led fluorescent lamp and emergency kit variations.