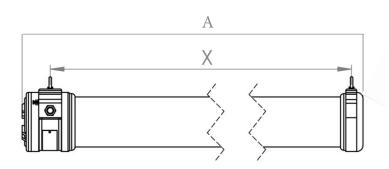

## DIMENSIONAL DRAWING

**Ceiling mounting** with clamp TYPE "U"

**Pendant mounting** with eyebolt TYPE "O"

|              | Α    | В   | C   | Х | у   | weight (kg) | Lumen |
|--------------|------|-----|-----|---|-----|-------------|-------|
| ZNF.22W.S    | 720  | 210 | 142 |   | 186 | 6,5         | ~2504 |
| ZNF.44W.S    | 1320 | 210 | 142 |   | 186 | 8,5         | ~5731 |
| ZNF.66W.S    | 1320 | 210 | 142 |   | 186 | 8.5         | ~7829 |
| ZNF.22W.S.EM | 720  | 210 | 142 |   | 186 | 6,7         | ~2504 |
| ZNF.44W.S.EM | 1320 | 210 | 142 |   | 186 | 8,7         | ~5731 |
| ZNF.66W.S.EM | 1320 | 210 | 142 |   | 186 | 8.7         | ~7829 |