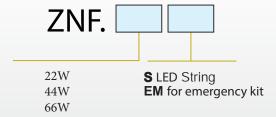

ZNF.XS

22-44-66W

LED Chip

⟨£x⟩

**ZONE 1-2 / 21-22** 

IP 66

-20 °C < T<sub>3</sub> < +55 °C

**Emergency Kit** 

## DIMENSIONAL DRAWING

**Ceiling mounting** with clamp TYPE "U"

**Pendant mounting** with eyebolt TYPE "O"

|              | Α    | В   | C   | Х | у   | weight (kg) | Lumen |
|--------------|------|-----|-----|---|-----|-------------|-------|
| ZNF.22W.S    | 720  | 210 | 142 |   | 186 | 6,5         | ~2504 |
| ZNF.44W.S    | 1320 | 210 | 142 |   | 186 | 8,5         | ~5731 |
| ZNF.66W.S    | 1320 | 210 | 142 |   | 186 | 8.5         | ~7829 |
| ZNF.22W.S.EM | 720  | 210 | 142 |   | 186 | 6,7         | ~2504 |
| ZNF.44W.S.EM | 1320 | 210 | 142 |   | 186 | 8,7         | ~5731 |
| ZNF.66W.S.EM | 1320 | 210 | 142 |   | 186 | 8.7         | ~7829 |