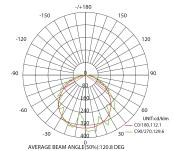

ZNF.44W - 6500K

ZNF.66W - 6500K

ZNF.X SERIES type fluorescent lamp, led chip and led tube comprises assembly with two end caps. The housing consists of a transparent pol-ycarbonate tube with aluminium end caps. The electronics are located within the flameproof enclosure. Tube and end caps sealed with cemented joint. Both end caps connected together by two 6 mm diameter tie bars, therefore compressing the tube and cemented joints between caps. The equipment is intended for fixed installation. The equipment has normal fluorescent lamp, led fluorescent lamp and emergency kit variations.