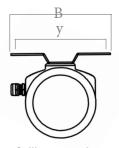

## DIMENSIONAL DRAWING

**Ceiling mounting** with clamp TYPE "U"

**Pendant mounting** with eyebolt TYPE "O"

|              | Α    | В   | C   | Х | у   | weight (kg) | Lumen |
|--------------|------|-----|-----|---|-----|-------------|-------|
| ZNF.22W.S    | 720  | 210 | 142 |   | 186 | 6,5         | ~2504 |
| ZNF.44W.S    | 1320 | 210 | 142 |   | 186 | 8,5         | ~5731 |
| ZNF.66W.S    | 1320 | 210 | 142 |   | 186 | 8.5         | ~7829 |
| ZNF.22W.S.EM | 720  | 210 | 142 |   | 186 | 6,7         | ~2504 |
| ZNF.44W.S.EM | 1320 | 210 | 142 |   | 186 | 8,7         | ~5731 |
| ZNF.66W.S.EM | 1320 | 210 | 142 |   | 186 | 8.7         | ~7829 |