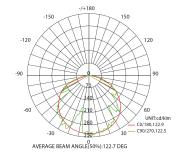

ZNF.44W - 6500K

ZNF.66W - 6500K

ZNF.X SERIES type fluorescent lamp, led chip and led tube comprises assembly with two end caps. The housing consists of a transparent pol-ycarbonate tube with aluminium end caps. The electronics are located within the flameproof enclosure. Tube and end caps sealed with cemented joint. Both end caps connected together by two 6 mm diameter tie bars, therefore compressing the tube and cemented joints between caps. The equipment is intended for fixed installation. The equipment has normal fluorescent lamp, led fluorescent lamp and emergency kit variations.