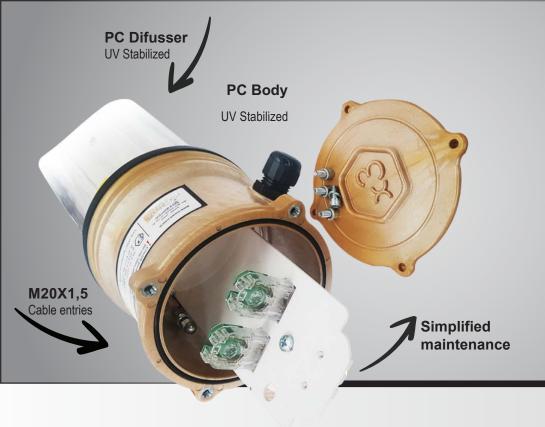

Marking

ΙP

**Ambiant Temp.** 

**Standarts** 

**Cable Entries** 

**Body** 

Difusser

Dilussei

**Gaskets** 

**Paint** 

Circuit

**Rated Voltage** 

Frequency

**Application** 

Polycarbonate Body Fluorescent or Led Tube Lighting Fixtures

SCA 19 ATEX V001X

II 3G Ex ec IIC T4 Gc

II 3D Ex tc IIIC T90°C Dc

IP 66

-20 °C up to +55 °C

EN60079-0:2018; EN60079-7:2015; EN60079-31:2014

2x M20X1.5

UV Stabilized PC

Shock and high temperature resistant polycarbonate tube

NBR oring on cover and gaskets

Plastic İnjection Paint

Electronic Ballast, T8 lampholder.

220/240V

50/60 Hz

Oil refineries, Chemical and petrochemical plants, Boiler rooms etc.