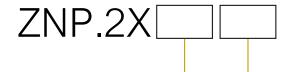

36W

18W

9W

Empty for fluorescent EM for emergency kit L for Led Tube

ZNP.X SERIES type fluorescent lamp comprises a lamp tube assembly ith two end caps. The housing consists of a transparent polycarbonateube with polycarbonate end caps. The electronics are located in the main body. Both end caps connected together by two 'mm diametertie bars, therefore compressing the tube and caps. The equipment is intended for fixed installation. The equipment has normal fluorescent lamp, led fluorescent lamp and emergency kit variations.