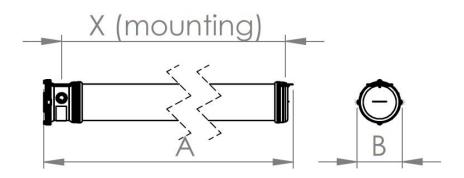

## DIMENSIONAL DRAWING

|              | A    | В   | X    | weight (kg) |
|--------------|------|-----|------|-------------|
| ZNP 2X36W    | 1320 | 155 | 1250 |             |
| ZNP 2X36W.EM | 1320 | 155 | 1250 |             |
| ZNP 2X18W.L  | 1320 | 155 | 1250 |             |
| ZNP 2X18W    | 720  | 155 | 650  |             |
| ZNP 2X18W.EM | 720  | 155 | 650  |             |
| ZNP 2X9W.L   | 720  | 155 | 650  |             |